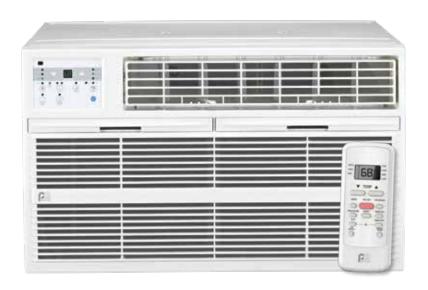

## THROUGH-THE-WALL AIR CONDITIONER

## WITH HEAT | 10,000 BTU | ELECTRONIC

## **FEATURES**

- Fits most standard through-the-wall AC sleeves
- 3 cooling and fan speeds & 1 heat speed
- 4-way adjustable air vents
- · Cool, Heat, Fan, Eco, and Sleep modes
- · Quick & easy installation
- · Mounting kit included
- · Electronic controls
- Follow-me remote control acts as portable thermostat
- 24-hour timer
- Auto-restart
- Adjustable thermostat (62-86°F)
- · Easy clean slide out filter