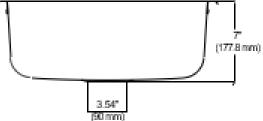

#### **Product Features**

- · Stainless single bowl sink
- · Self-rimming
- · Sink clips and basket strainer included
- · Available with 1 or 3 faucet holes
- 20 gauge
- Overall size 19-7/8" x 20-1/2"
- Bowl size 18" x 16.2"
- · Bowl depth 7"
- Drain diameter 3-1/2"