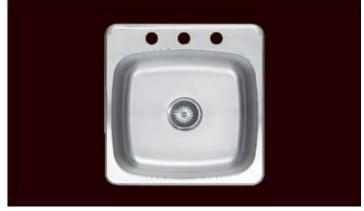

#### **Product Features**

- · Stainless single bowl sink
- · Self-rimming
- · Sink clips and basket strainer included
- · Available with 1 or 3 faucet holes
- 20 gauge
- Overall size 19-7/8" x 20-1/2"
- Bowl size 18" x 16.2"
- · Bowl depth 7"
- Drain diameter 3-1/2"

#### Model Numbers

PFT212171 SS drop in sink, single bowl, single PFT212173 S drop in sink, single bowl, 3-hole