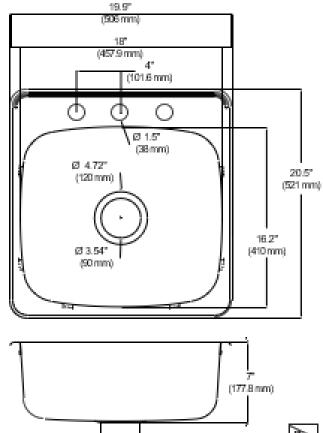

#### **Product Features**

- · Stainless single bowl sink
- · Self-rimming
- · Sink clips and basket strainer included
- · Available with 1 or 3 faucet holes
- 20 gauge
- Overall size 19-7/8" x 20-1/2"
- Bowl size 18" x 16.2"
- · Bowl depth 7"
- Drain diameter 3-1/2"