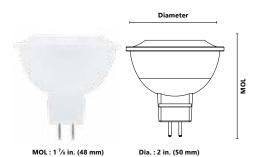

#### ORDERING INFORMATION

Order code: 66309

Description: MR16/12V/6.5W/27K/35/CHOICE/STD

UPC: 69549663091

Case quantity: 24

### PERFORMANCE DATA

Shape: MR16 Base: GU5.3 Watts(W): 6.5 Volts (VAC): 12 Colour temperature (K)\*\*: 2 700 25 000 Life L70 (hrs): Initial lumens (lm)\*: 539 Initial lumens per watt (lm/W): 83 CRI: 81 Beam angle (°): 35 CBCP: 778 0.93 Power factor:

Operating temperature range: -20 °C to 40 °C (-4 °F to 104 °F)

Traditional equivalent (W): 50

\*Initial lumens range: +/- 10 % \*\*Typical colour temperature range: +/- 10 %