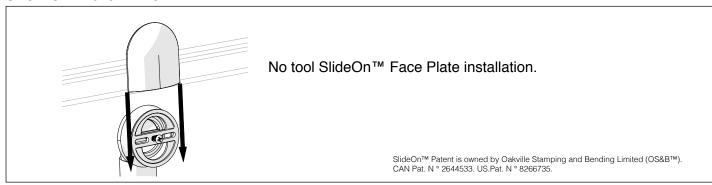

<sup>\*</sup>This Kit is not for use with Lift & Turn closure, Trip Lever or Cable operated bath drains. See reverse for more information.

Update the look of your bath tub drain in minutes. This Kit allows you to replace your old Overflow Plate with our screwless SlideOn™ design Faceplate. Replace your old Closure Mechanism with the reliable and simple to operate Clicker® Plug which operates on a push to open the drain and a push to close the drain.

## **Overflow Plate - After**