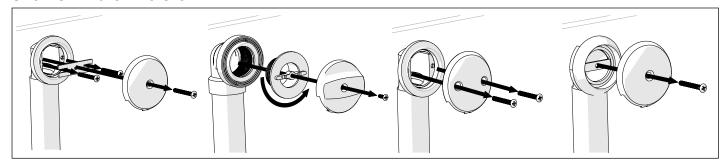

## **Overflow Plate - Before**

## **Overflow Plate - After**

<sup>\*</sup>This Kit is not for use with Lift & Turn closure, Trip Lever or Cable operated bath drains. See reverse for more information.

Update the look of your bath tub drain in minutes. This Kit allows you to replace your old Overflow Plate with our screwless SlideOn™ design Faceplate. Replace your old Closure Mechanism with the reliable and simple to operate Clicker® Plug which operates on a push to open the drain and a push to close the drain.