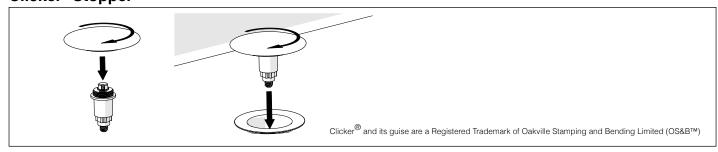

## Clicker® Stopper

Scan the QR Code to view Complete Installation videos for the various installation types. **Questions?** Call us toll free at 1.877.314.6040 or visit www.osb.ca.

<sup>\*</sup>This Kit is not for use with Lift & Turn closure, Trip Lever or Cable operated bath drains. See reverse for more information.

Update the look of your bath tub drain in minutes. This Kit allows you to replace your old Overflow Plate with our screwless SlideOn™ design Faceplate. Replace your old Closure Mechanism with the reliable and simple to operate Clicker® Plug which operates on a push to open the drain and a push to close the drain.