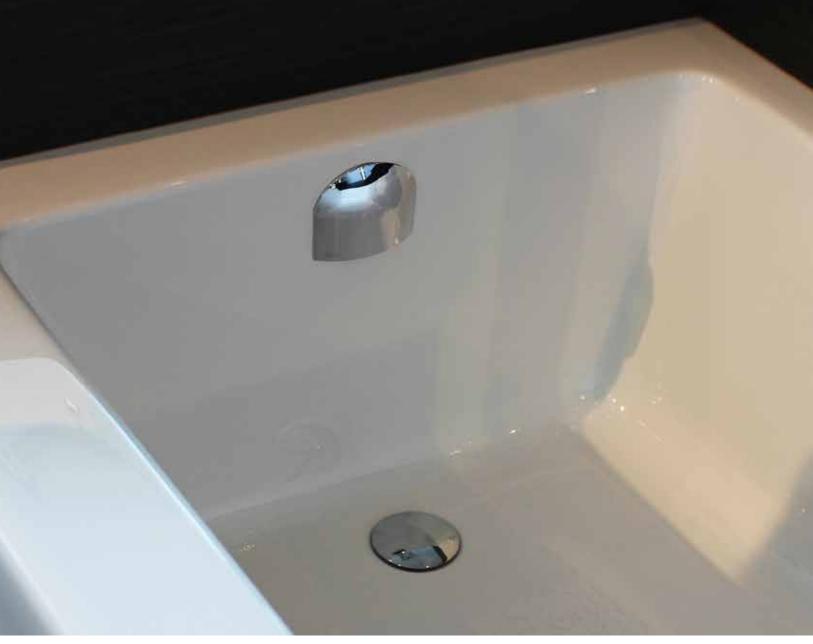

## BATH TUB DRAIN TRIM UPDATE KIT

Renovating a bathroom on a budget? Our Tub Drain Update Kit\* allows you to easily change the look and finish of your Tub Drain in minutes and at a fraction of the cost of a full replacement.

<sup>\*</sup>This Kit is not for use with Lift & Turn closure, Trip Lever or Cable operated bath drains. See reverse for more information.

Update the look of your bath tub drain in minutes. This Kit allows you to replace your old Overflow Plate with our screwless SlideOn™ design Faceplate. Replace your old Closure Mechanism with the reliable and simple to operate Clicker® Plug which operates on a push to open the drain and a push to close the drain.