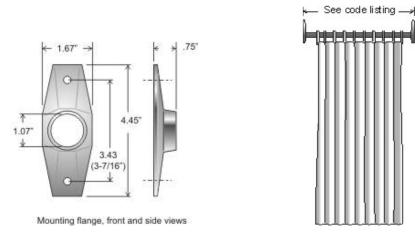

## **Specifications:**

Shower curtains are made of 100% Polyvinyl Chloride (PVC), 8 gauge (.2mm) in thickness and have a suede embossed colour fast finish. The curtains are mildew proof and cold crack (-15 degrees C) treated. The shower ring grommets are reinforced with aluminum and Concealed in an extra strength header. Shower curtain and plastic hooks come in standard white colour. Mounting flange is injection moulded plastic in plated finish (mounting screws provided)