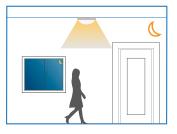

1. The light does not switch on if presence is detected and there is sufficient natural light.

2. With insufficient natural light, the light is switched on automatically when presence is detected; it will remain on 100% during the motion hold-time.