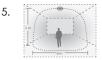

## DETECTION AREA

Detection area can be reduced by 50% by selecting the combination on the DIP switches to fit precisely for each specific application.

HOLD-TIME Hold-time means the time period you would like to keep the lamp on 100% after the person has left the detection area. Options : 5s - 30s - 3 min - 10 min.