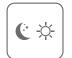

### DAYLIGHT SENSOR

The daylight threshold can be set on DIP switches, to fit for particular application. Options: **Disable** - 50 Lux - 10 Lux - 2 Lux

STAND-BY DIMMING LEVEL This is the dimmed low light output level you would like to have after the hold-time in the