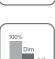

### DAYLIGHT SENSOR

The daylight threshold can be set on DIP switches, to fit for particular application. Options: **Disable** - 50 Lux - 10 Lux - 2 Lux

STAND-BY DIMMING LEVEL This is the dimmed low light output level you would like to have after the hold-time in the

absence of people. Options: 10 %- 30%

30s

**K**ŇHS

WARRANTY COMPLIANT

INDOOR

Å