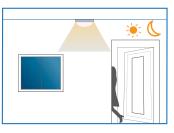

# TRI-LEVEL DIMMING TECHNOLOGY

This luminaire maximizes energy savings by intelligently managing illumination levels to avoid wasted energy. Lighting applications that require illumination 24 hours a day and 7 days a week represent a significant energy saving opportunity. The luminaire is controlled by a motion sensor that triggers light levels from low to high upon occupancy, so users can adjust the luminaire's standby light levels by percentage of light, lux and dimming delay of full output.

1. The light does not switch on if presence is detected and there is sufficient natural light.

2. With insufficient natural light, the light is switched on automatically when presence is detected; it will remain on 100% during the motion hold-time.

3. If no presence is detected the light dims to 10%/20%/30%/50% (options) stand-by levels after the hold time.

4. Optional: Light switches off automatically after the standby period has elapsed.

1

100 %

23