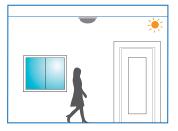

1. The light does not switch on if presence is detected and there is sufficient natural light.

2. With insufficient natural light, the light is switched on automatically when presence is detected; it will remain on 100% during the motion hold-time.