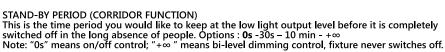

# TRI-LEVEL DIMMING TECHNOLOGY

This luminaire maximizes energy savings by intelligently managing illumination levels to avoid wasted energy. Lighting applications that require illumination 24 hours a day and 7 days a week represent a significant energy saving opportunity. The luminaire is controlled by a motion sensor that triggers light levels from low to high upon occupancy, so users can adjust the luminaire's standby light levels by percentage of light, lux and dimming delay of full output.

1. The light does not switch on if presence is detected and there is sufficient natural light.

2. With insufficient natural light, the light is switched on automatically when presence is detected; it will remain on 100% during the motion hold-time.

3. If no presence is detected the light dims to 10%/20%/30%/50% (options) stand-by levels after the hold time.

4. Optional: Light switches off automatically after the standby period has elapsed.

1

100 %

23