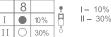

### DAYLIGHT SENSOR

The daylight threshold can be set on DIP switches, to fit for particular application. Options: **Disable** - 50 Lux - 10 Lux - 2 Lux

STAND-BY DIMMING LEVEL This is the dimmed low light output level you would like to have after the hold-time in the

absence of people. Options: 10 %- 30%

30s

**K**ŇHS

WARRANTY COMPLIANT

INDOOR

Å