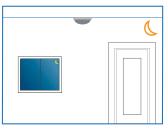

3. If no presence is detected the light dims to 10%/20%/30%/50% (options) stand-by levels after the hold time.

4. Optional: Light switches off automatically after the standby period has elapsed.

1

100 %

23