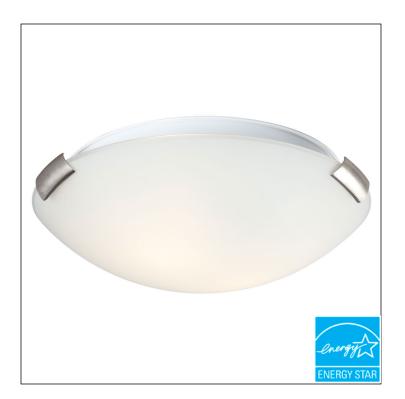

## L680412BW016A1

12"D x 4-1/4"H

LED Flush Mount Ceiling Light - in Brushed Nickel finish with White Glass

## **Specifications**

| Model#:                |                                                                                    | UPC:                 |                   |
|------------------------|------------------------------------------------------------------------------------|----------------------|-------------------|
| Finish:                | Brushed Nickel                                                                     | Location:            | Dry               |
| Glass/Shade:           | White Glass                                                                        | ENERGY STAR:         | Yes               |
| Fixture Material:      | Steel & Glass                                                                      | Fluorescent:         | No                |
| Dimension:             | 12"D x 4-1/4"H                                                                     | Safety Listings:     | CSA or Equivalent |
| Lamping:               | 16W LED Module,                                                                    | Unit Gross Weight:   | 2.75 lbs.         |
| Color Temperature/CRI: | 3000K / 80                                                                         | Master Pack:         | 6                 |
| Lamp Included:         | Included                                                                           | Master Gross Weight: | 19.14 lbs.        |
| Dimming:               | Optional                                                                           |                      |                   |
| Total Lumens:          | 1520 lumens                                                                        | Delivered Lumens:    | 1064 lumens       |
| Dimmer List:           |                                                                                    |                      |                   |
| Comments:              | For other color temperatures, dimming and voltage options, please consult factory. |                      |                   |