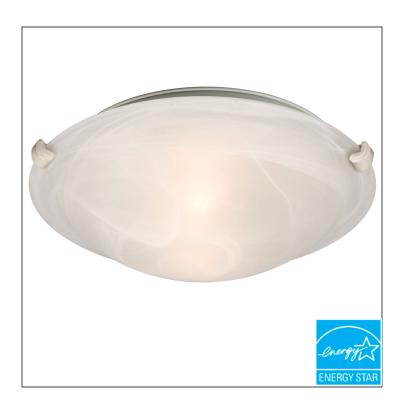

## L680112MW010A1

12-3/4"D x 4"H

LED Flush Mount Ceiling Light - in White finish with Marbled Glass

## **Specifications**

Model#:

Finish: White

Glass/Shade: Marbled Glass
Fixture Material: Steel & Glass

Dimension: 12-3/4"D x 4"H

Lamping: 12W LED Module, Color Temperature/CRI: 3000K / 80

Color Temperature/CRI: 3000K / 8
Lamp Included: Included