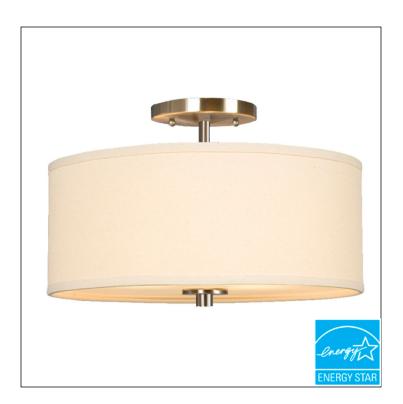

## L613048BN016A1

14"D x 8-1/2"H

LED Semi-Flush Mount Ceiling Light - in Brushed Nickel finish with Off-White Linen Shade

## **Specifications**

| Model#:                |                                                                                    | UPC:                 |                   |
|------------------------|------------------------------------------------------------------------------------|----------------------|-------------------|
| Finish:                | Brushed Nickel                                                                     | Location:            | Dry               |
| Glass/Shade:           | Off-White Linen Shade with Acrylic Lens                                            | ENERGY STAR:         | Yes               |
| Fixture Material:      | Steel & Glass                                                                      | Fluorescent:         | No                |
| Dimension:             | 14"D x 8-1/2"H                                                                     | Safety Listings:     | CSA or Equivalent |
| Lamping:               | 16W LED,                                                                           | Unit Gross Weight:   | 3.96 lbs.         |
| Color Temperature/CRI: | 3000K / 80                                                                         | Master Pack:         | 1                 |
| Lamp Included:         | Included                                                                           | Master Gross Weight: | 3.96 lbs.         |
| Dimming:               | Optional                                                                           |                      |                   |
| Total Lumens:          | 1520 lumens                                                                        | Delivered Lumens:    | 1064 lumens       |
| Comments:              | For other color temperatures, dimming and voltage options, please consult factory. |                      |                   |