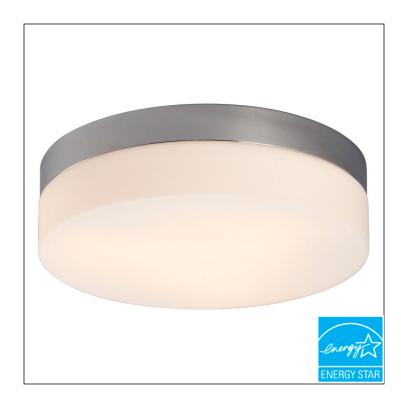

## L612314CH010A1

11"D x 3-3/8"H

LED Flush Mount Ceiling Light - in Polished Chrome finish with Satin White Glass

## **Specifications**

**Model#:** L612314CH010A1 **UPC:** 772775261824

Finish:ChromeLocation:DryGlass/Shade:Satin White GlassENERGY STAR:YesFixture Material:Steel & GlassFluorescent:No

**Dimension:** 11"D x 3-3/8"H **Safety Listings:** CSA or Equivalent