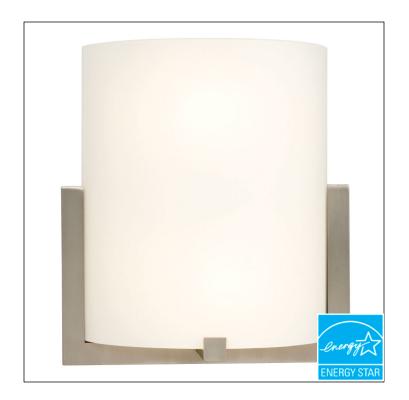

## L212430BN012A1

10-1/4"W x 11-1/4"H x 4"E

LED Wall Sconce - in Brushed Nickel finish with Frosted White Glass

## **Specifications**

| <b>NA</b> . 1.14   |                                                                                    |                          | 770775000040      |
|--------------------|------------------------------------------------------------------------------------|--------------------------|-------------------|
| Model#:            | L212430BN012A1                                                                     | UPC:                     | 772775260810      |
| Finish:            | Brushed Nickel                                                                     | Location:                | Dry               |
| Glass/Shade:       | Frosted White Glass                                                                | ENERGY STAR:             | Yes               |
| Fixture Material:  |                                                                                    | Fluorescent:             | No                |
| Dimension:         | 10-1/4"W x 11-1/4"H x 4"E                                                          | Safety Listings:         | CSA or Equivalent |
| Lamping:           | 12W LED,                                                                           | Unit Gross Weight:       | 5.62 lbs.         |
| Color Temperature: | 3000K                                                                              | Master Pack:             | 4                 |
| Lamp Included:     | Included                                                                           | Master Gross Weight:     | 22.46 lbs.        |
| Dimming:           | Optional                                                                           |                          |                   |
| Total Lumens:      | 1140 lumens                                                                        | <b>Delivered Lumens:</b> | 798 lumens        |
| Comments:          | For other color temperatures, dimming and voltage options, please consult factory. |                          |                   |