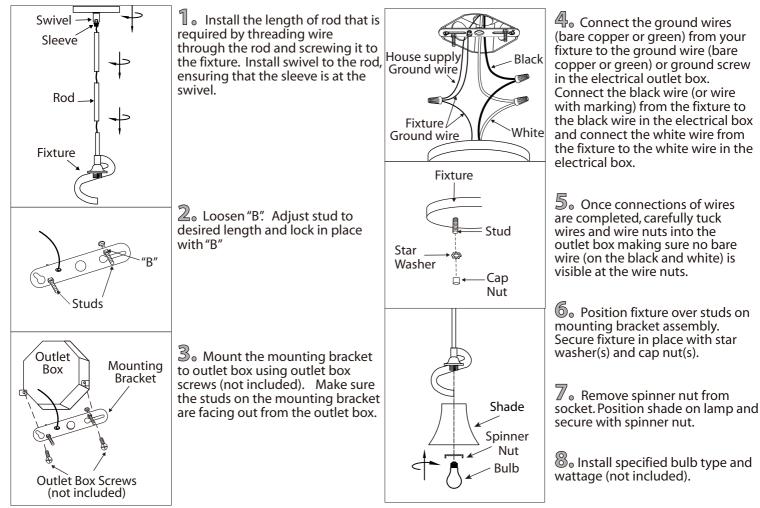

IPL587A01 11/14

QUESTIONS OR CONCERNS CONTACT CANARM AT: 1-800-265-1833 (English) 1-800-567-2513 (French) Monday through Friday 8:00 AM to 5:00 PM E.S.T.



## **SAFETY PRECAUTIONS:**

- **1.TURN OFF ELECTRICAL POWER BEFORE STARTING INSTALLATION OF LIGHT FIXTURE.**
- 2. THIS PRODUCT MUST BE INSTALLED IN ACCORDANCE WITH THE APPLICABLE INSTALLATION CODE BY A PERSON FAMILIAR WITH THE CONSTRUCTION AND OPERATION OF THE PRODUCT AND THE HAZARDS INVOLVED.
- 3. CONNECT THE GROUND WIRES (BARE COPPER OR GREEN) FROM YOUR FIXTURE TO THE GROUND WIRE (BARE COPPER OR GREEN) OR GROUND SCREW IN THE ELECTRICAL OUTLET BOX.

NOTE: Product May Not Look Exactly As Shown In Figures.

## **INSTALLATION:**