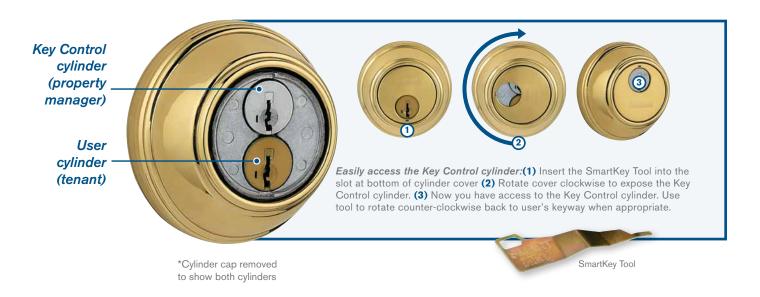

# **Key Control**

- Top concealed cylinder provides one-key control for the property manager
- · Lower exposed cylinder allows unique user keys for the tenant
- · Re-key your user or control cylinder at any time in seconds
- · Maintain key control throughout tenant and employee turnover

## **Increased Efficiency**

- · Re-key the lock without removing from the door
- Save time & money by re-keying yourself

Perfect for multi-family dwellings, student housing, assisted living & rental properties.