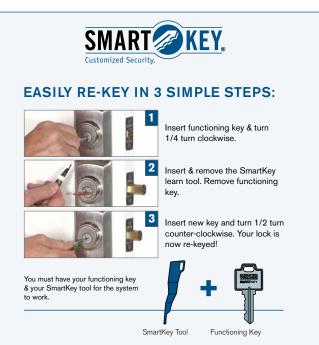

## **Increased Efficiency**

- · Re-key the lock without removing from the door
- Save time & money by re-keying yourself

Perfect for multi-family dwellings, student housing, assisted living & rental properties.

### **BOTH CYLINDERS FEATURE SMARTKEY® RE-KEY TECHNOLOGY**

- (1a) Concealed Key Control cylinder has a unique patented keyway to provide increased security. Simply rotate the cylinder cap to expose the cylinder for use.
- (1b) User cylinder utilizes the SmartKey keyway and keys.
- (1c) Gear assembly enables both cylinders to lock or retract the deadbolt latch.