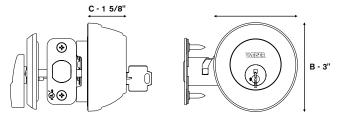

### **DIMENSIONS:**

# SPECIFICATIONS:

Standard Cross Bore 2-1/8". Edge Bore 1"

Door Prep Latch Face 1" x 2-1/4"

**Door** 1 3/8" - 1 3/4"

2 SmartKey® cylinders: 1 standard SmartKey

Cylinder for users, 1 unique patented keyway for 1-Key

Control

Faceplate 1" x 2-1/4"

**Strike** 1-1/8" x 2-3/4"

Bolt 1" throw

ANSI/BHMA A156.5 Grade 2

ADA Interior turn piece meets 4.13.9 ADA

Meets 3 hour fire rating for all UL functions when UL fronted latches used. ULRef#R10923.