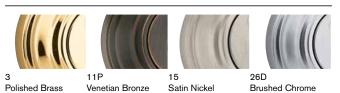

on conventional pin & tumbler locks.

### **DRILL RESISTANCE**

(2b) Cylinder uses two steel balls inserted into the front of the key face to resist attacks from drilling.

#### **PICK RESISTANCE**

Superior SmartKey withstands the highest level of UL pick testing, the UL 437, Par. 11.6.



# SPECIFICATIONS:

Standard Cross Bore 2-1/8". Edge Bore 1"

Door Prep Latch Face 1" x 2-1/4"

**Door** 1 3/8" - 1 3/4"

2 SmartKey® cylinders: 1 standard SmartKey

Cylinder for users, 1 unique patented keyway for 1-Key

Control

Faceplate 1" x 2-1/4"

**Strike** 1-1/8" x 2-3/4"

Bolt 1" throw

ANSI/BHMA A156.5 Grade 2

ADA Interior turn piece meets 4.13.9 ADA

Meets 3 hour fire rating for all UL functions when UL fronted latches used. ULRef#R10923.

Meets 20 minute with drive-in latch.

### FINISHES:



# **FUNCTIONS:**



GCD 9571 Key Control Deadbolt GCD 9571 UL Key Control Deadbolt

Deadbolt operated by key outside and thumb turn inside.

### **DIMENSIONS:**