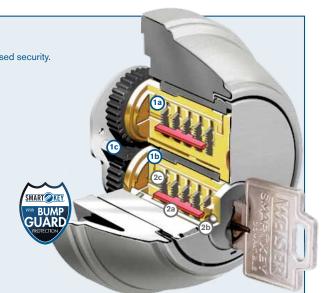

### **BOTH CYLINDERS FEATURE SMARTKEY® RE-KEY TECHNOLOGY**

- (1a) Concealed Key Control cylinder has a unique patented keyway to provide increased security. Simply rotate the cylinder cap to expose the cylinder for use.
- (1b) User cylinder utilizes the SmartKey keyway and keys.
- (1c) Gear assembly enables both cylinders to lock or retract the deadbolt latch.

#### **CERTIFIED GRADE 2 ANSI/BHMA SECURITY**

### **BUMPGUARD™**

(2a) Patented side locking bar technology offers improved security by protecting against lock bumping, an attack on conventional pin & tumbler locks.

### **DRILL RESISTANCE**

(2b) Cylinder uses two steel balls inserted into the front of the key face to resist attacks from drilling.