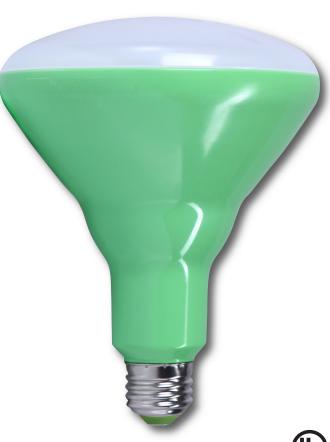

## **GREENCHOICE GROW BULB**

**DEC 2018** 

Balanced full spectrum light enhances vegetation budding and flowering in plants.

Emits spectrum wavelengths between the desired 450mm blue and 660mm red required for photosynthetic response.

## **LED BR40**

- Long life bulb
- Rated for high humidity
- Low heat & low energy
- Suitable for damp locations
- Dimmable

## **SPECIFICATIONS**

- 15.5 Watts
- 120V
- 1300K
- E26 Base
- 15,000 Life Hours

**CANARM LTD. - Corporate Office**2157 Parkedale Ave., Brockville, ON
Canada K6V 5V6
Tel: (613) 342-5424 Fax: 1-800-263-4598