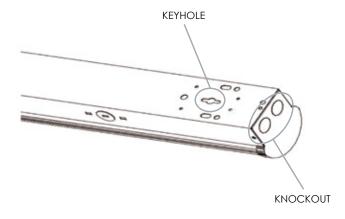

## The Simplest Solution

The **LSS series** is an integrated solution for quick and easy installation. Equipped with a keyhole opening which makes installation easy for surface applications. Easy access to wiring to make electrical connection, no need to remove the lens or open the luminaire.

All units have knock outs for each row-mount installation where several units are required in an application.

| Order Code | Description                 | Watts | Volts   | Frequency | Colour<br>temp. | Lumens | Beam<br>angle | Average<br>life | Case<br>QTY |
|------------|-----------------------------|-------|---------|-----------|-----------------|--------|---------------|-----------------|-------------|
|            |                             | (W)   | (V)     | (Hz)      | (K)             | (lm)   | (°)           | (L70)           |             |
| 65034      | LSS/2FT/20W/40K/120-277/STD | 20    | 120-277 | 50/60     | 4 000           | 2 600  | 160           | 100 000         | 1           |
| 65035      | LSS/4FT/41W/40K/120-277/STD | 41    | 120-277 | 50/60     | 4 000           | 5 330  | 160           | 100 000         | 1           |
| 65036      | LSS/8FT/78W/40K/120-277/STD | 78    | 120-277 | 50/60     | 4 000           | 10 140 | 160           | 100 000         | 1           |