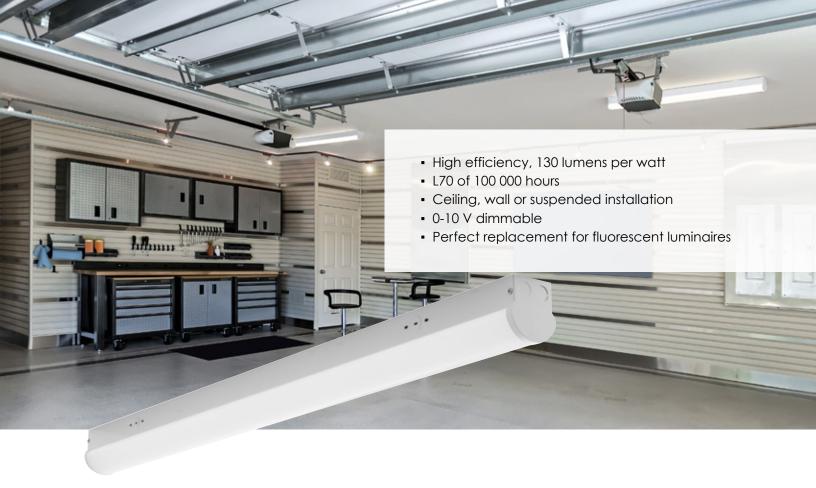

## The Simplest Solution

The **LSS series** is an integrated solution for quick and easy installation. Equipped with a keyhole opening which makes installation easy for surface applications. Easy access to wiring to make electrical connection, no need to remove the lens or open the luminaire.

All units have knock outs for each row-mount installation where several units are required in an application.

| Order Code | Description                 | Watts | Volts   | Frequency | Colour<br>temp. | Lumens | Beam<br>angle | Average<br>life | Case<br>QTY |
|------------|-----------------------------|-------|---------|-----------|-----------------|--------|---------------|-----------------|-------------|
|            |                             | (W)   | (V)     | (Hz)      | (K)             | (lm)   | (°)           | (L70)           |             |
| 65034      | LSS/2FT/20W/40K/120-277/STD | 20    | 120-277 | 50/60     | 4 000           | 2 600  | 160           | 100 000         | 1           |
| 65035      | LSS/4FT/41W/40K/120-277/STD | 41    | 120-277 | 50/60     | 4 000           | 5 330  | 160           | 100 000         | 1           |
| 65036      | LSS/8FT/78W/40K/120-277/STD | 78    | 120-277 | 50/60     | 4 000           | 10 140 | 160           | 100 000         | 1           |