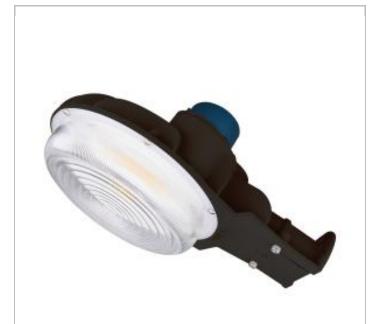

## **NUVO 65-685**

40W LED AREA LIGHT W/PHOTOCELL

Notes

uanni 11.12.2020 00:15:03

| General                   |                   |
|---------------------------|-------------------|
| Status                    | Active            |
| Finish                    | Bronze            |
| Wattage                   | 40                |
| Lumen Output              | 5600L - 6400L     |
| CCT (Kelvin)              | 3000K/4000K/5000K |
| IP Rating                 | IP65              |
| Indoor or Outdoor Fixture | Outdoor           |

| Specifications        |                                          |
|-----------------------|------------------------------------------|
| Technology            | LED                                      |
| CRI                   | 70                                       |
| Voltage               | 120V-277V                                |
| Beam Angle            | 150x150                                  |
| Rated Hours           | 50000                                    |
| Operating Temperature | -40C (-40F) to a maximum of +50C (+122F) |
| Dimmable              | 1-10V Dimmable                           |
| Photocell             | Yes                                      |
| Surge Protection      | Built-in surge protection - 2KV          |
| Weight (lb.)          | 4.85                                     |
| Material              | Aluminum                                 |

| Dimensions      |       |
|-----------------|-------|
| Height (in.)    | 7.36  |
| Width (in.)     | 9.13  |
| Extension (in.) | 13.62 |

| Compliance      |                               |
|-----------------|-------------------------------|
| Safety Listing  | cULus                         |
| Location Rating | Wet                           |
| CEC Status      | Lawful for sale in California |
| RoHS Compliant  | Yes                           |

| Additional Information |                                                 |
|------------------------|-------------------------------------------------|
| Additional Information | Type V Lighting Distribution; Dusk to Dawn Lamp |
| Installation Notes     | Suitable for 42-60mm pipe installation          |
| Warranty               | 5 Year Limited - Fixtures                       |