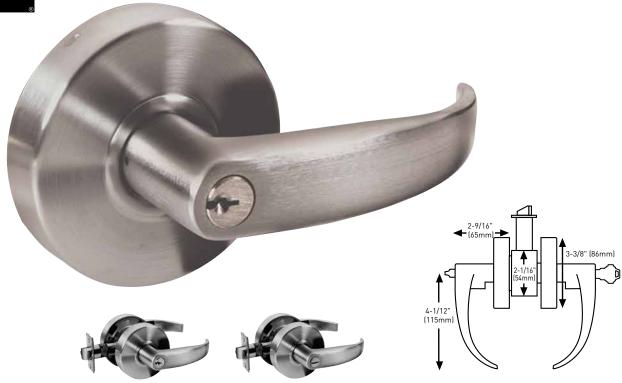

## **COMMERCIAL LOCKS**

LEVERSET BUILDER PACK

ENTRY ENTRANCE/OFFICE INSIDE TURN BUTTON

PASSAGE HALL/CLOSET

**STOREROOM** 

**CLASSROOM** 

## **FEATURES**

- CLUTCH MECHANISM ON ALL LOCKING FUNCTIONS
- C-UL & UL LISTED FOR 3 HOUR FIRE RATED
- BHMA/ANSI A 156.2 GRADE 2
- THRU-BOLT ANTI-SAG KIT INCLUDED
- SUPPLIED WITH ASA STRIKE-STANDARD
- SC4 6-PIN KEYWAY STANDARD (WR5 OPTIONAL)
- 5 YEAR MECHANICAL AND 1 YEAR FINISH WARRANTY

| EXCALIBUR LEVERSET - BUILDER PACK GRADE 2 HEAVY DUTY CYLINDRICAL |                   | <b>26D</b><br>SATIN CHROME | CASE<br>PACK |
|------------------------------------------------------------------|-------------------|----------------------------|--------------|
| ENTRY - ENTRANCE/OFFICE LEVERSET (INSIDE TURN BUTTON)            | *CLUTCH MECHANISM | 32-4953                    | 10           |
| PRIVACY - RESTROOM LEVERSET (INSIDE TURN BUTTON)                 | *CLUTCH MECHANISM | 32-4940                    | 10           |
| PASSAGE - HALL/CLOSET LEVERSET                                   |                   | 32-4910                    | 10           |
| STOREROOM                                                        | *CLUTCH MECHANISM | 32-4980                    | 10           |
| CLASSROOM                                                        | *CLUTCH MECHANISM | 32-4970                    | 10           |