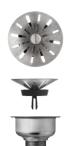

## Features

- Category: Property Management
- Single bowl w/o faucet ledge
- Type 301, 20 gauge stainless steel
- Center positioned drain hole
- 18" x 20" x 7"
- Minimum Cabinet Size: 24 (61 cm)

All Novanni Pro sinks with a 3½" drain opening include an all metal stainless steel strainer. The distinctive Novanni crumb cup with snowflake pattern features a conical design with a superior tight seal.