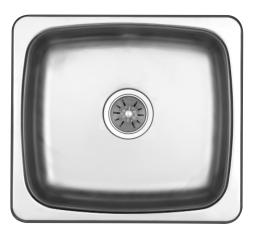

## JP724D7 Single Bowl w/o Faucet Ledge

## Features

- Category: Property Management
- Single bowl w/o faucet ledge
- Type 301, 20 gauge stainless steel
- Center positioned drain hole
- 18" x 20" x 7"
- Minimum Cabinet Size: 24 (61 cm)

All Novanni Pro sinks with a 3½" drain opening include an all metal stainless steel strainer. The distinctive Novanni crumb cup with snowflake pattern features a conical design with a superior tight seal.