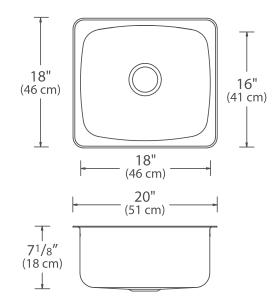

## Features

- Category: Property Management
- Single bowl w/o faucet ledge
- Type 301, 20 gauge stainless steel
- Center positioned drain hole
- 18" x 20" x 7"
- Minimum Cabinet Size: 24 (61 cm)

All Novanni Pro sinks with a 3½" drain opening include an all metal stainless steel strainer. The distinctive Novanni crumb cup with snowflake pattern features a conical design with a superior tight seal.