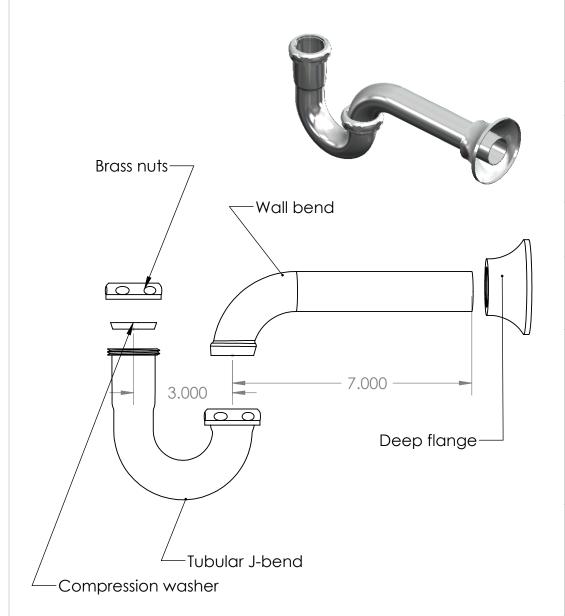

#### 110 1-1/4" 20 GAUGE **BRASS P-TRAPS**

- choice of finisheswith or without flange
- certifications

#### NUTS & FLANGE (c):

B: Brass nuts, no flange (see "LF" /" less flange" at end) BD: Brass nuts & deep flange