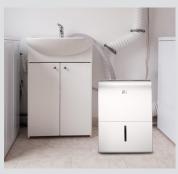

#### **BUILT-IN PUMP**

Continuous Upward Drainage (Maximum of 16')

Connect the included hose to pump water vertically to a nearby sink or out a window up to 16' away.

Run garden hose to nearby floor drain for continuous drainage.

Pull-out bucket with easy carry handle makes it easy to empty.