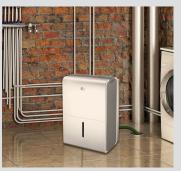

Connect the included hose to pump water vertically to a nearby sink or out a window up to 16' away.

Run garden hose to nearby floor drain for continuous drainage.

Pull-out bucket with easy carry handle makes it easy to empty.