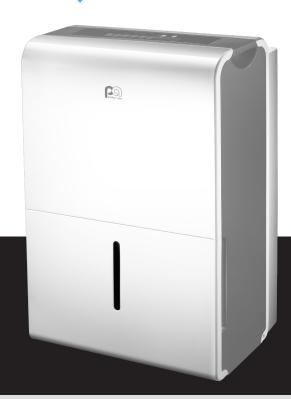

# **DEHUMIDIFIER WITH PUMP**

50 PINT | LARGE SPACES | WET ROOM CONDITION

#### **BUILT-IN PUMP**

Continuous Upward Drainage (Maximum of 16')

#### **ADDITIONAL FEATURES**

- Low Temperature Operation (down to 41 degrees)
- 24-Hour Programmable Timer
- **Ultra-Quiet Operation**
- **Easy Roll Casters**
- **Bucket Full Indicator**
- Reusable Filter