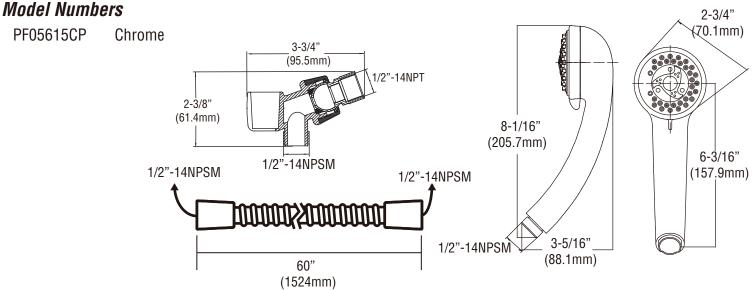

# **PF05615** Hand Shower



### **Product Features**

- Three function hand shower kit
- Includes hand shower, hose, and shower arm mount
- Metal and ABS construction
- ½" connection
- 1.75 gpm flow rate
- · Easy clean spray
- cUPC / WaterSense / IAPMO listed



PF05615CP

## **Functions**







# **Product Specification**



# Warranty and Codes

This PROFLO product carries a limited lifetime warranty in residential applications. Warranty is 5 years in commercial applications. This product come complete with installation, operating, care and maintenance instructions. This product meets ANSI: A112.18.1M / CSA: B125.1-11.