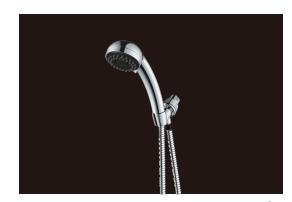

### **Product Features**

- Three function hand shower kit
- Includes hand shower, hose, and shower arm mount
- Metal and ABS construction
- ½" connection
- 1.75 gpm flow rate
- · Easy clean spray
- cUPC / WaterSense / IAPMO listed

PF05615CP