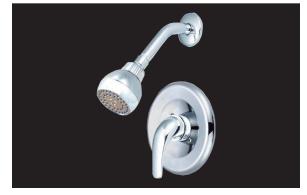

# PF7610G series

# Single Handle Shower Only Trim Kit

### **Product Features**

- Metal lever handle
- . Metal shower arm and stainless steel flange
- Single function showerhead with easy-clean rubber nozzles
- 100% factory pressure tested
- 1.75 gpm flow showerhead
- cUPC/IAPMO Listed
- ADA Compliant
- WaterSense Certified
- Use with PF4001 series valve

PF7610GCP

#### **Model Numbers**

PF7610GCP Chrome
PF7610GBN Brushed nickel