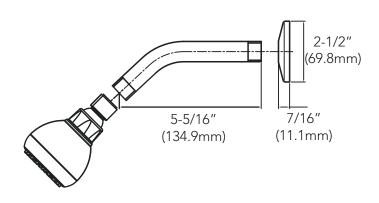

### **Product Features**

- Metal lever handle
- . Metal shower arm and stainless steel flange
- Single function showerhead with easy-clean rubber nozzles
- 100% factory pressure tested
- 1.75 gpm flow showerhead
- cUPC/IAPMO Listed
- ADA Compliant
- WaterSense Certified
- Use with PF4001 series valve

## **Product Specifications**