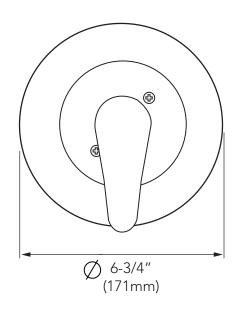

### **Product Features**

- Metal lever handle
- . Metal shower arm and stainless steel flange
- Single function showerhead with easy-clean rubber nozzles
- 100% factory pressure tested
- 1.75 gpm flow showerhead
- cUPC/IAPMO Listed
- ADA Compliant
- WaterSense Certified
- Use with PF4001 series valve

## **Product Specifications**