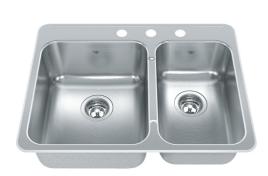

## Stainless Steel | 101.0202.031

FAMILY: Sinks | SERIES: Steel Queen | MODEL: QCLA2027R/8/3 | FINISH: Stainless Steel | INSTALLATION TYPE: Topmount

| TECHNICAL DATA         |                       |
|------------------------|-----------------------|
| Width overall          | 20 9/16"              |
| Length overall         | 27 1/4"               |
| Width of large bowl    | 16"                   |
| Length of large bowl   | 14"                   |
| Depth of large bowl    | 8"                    |
| Width of small bowl    | 16"                   |
| Length of small bowl   | 10"                   |
| Depth of small bowl    | 7"                    |
| Cabinet Size           | 30"                   |
| Number of Bowls        | 2                     |
| Waste Outlet Diameter  | 3 1/2"                |
| Cut-Out Template       | Yes                   |
| Faucet Hole            | 3                     |
| Type of Material       | 20-GA-STAINLESS-STEEL |
| Surface Finish         | H-HIGH-GLOSS/MIRROR   |
| Waste Kit Included     | YES                   |
| EZ Torque Installation | YES                   |