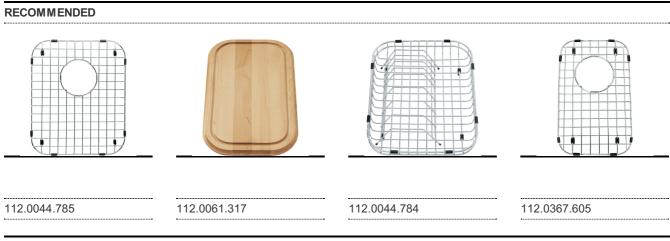

| 27 1/4"               |
| Width of large bowl    | 16"                   |
| Length of large bowl   | 14"                   |
| Depth of large bowl    | 8"                    |
| Width of small bowl    | 16"                   |
| Length of small bowl   | 10"                   |
| Depth of small bowl    | 7"                    |
| Cabinet Size           | 30"                   |
| Number of Bowls        | 2                     |
| Waste Outlet Diameter  | 3 1/2"                |
| Cut-Out Template       | Yes                   |
| Faucet Hole            | 3                     |
| Type of Material       | 20-GA-STAINLESS-STEEL |
| Surface Finish         | H-HIGH-GLOSS/MIRROR   |
| Waste Kit Included     | YES                   |
| EZ Torque Installation | YES                   |



## **INCLUDED ACCESSORIES**



112.0202.209