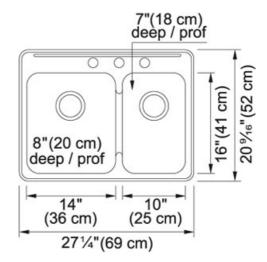

## Stainless Steel | 101.0202.031

FAMILY: Sinks | SERIES: Steel Queen | MODEL: QCLA2027R/8/3 | FINISH: Stainless Steel | INSTALLATION TYPE: Topmount

| TECHNICAL DATA         |                       |
|------------------------|-----------------------|
| Width overall          | 20 9/16"              |
| Length overall         | 27 1/4"               |
| Width of large bowl    | 16"                   |
| Length of large bowl   | 14"                   |
| Depth of large bowl    | 8"                    |
| Width of small bowl    | 16"                   |
| Length of small bowl   | 10"                   |
| Depth of small bowl    | 7"                    |
| Cabinet Size           | 30"                   |
| Number of Bowls        | 2                     |
| Waste Outlet Diameter  | 3 1/2"                |
| Cut-Out Template       | Yes                   |
| Faucet Hole            | 3                     |
| Type of Material       | 20-GA-STAINLESS-STEEL |
| Surface Finish         | H-HIGH-GLOSS/MIRROR   |
| Waste Kit Included     | YES                   |
| EZ Torque Installation | YES                   |