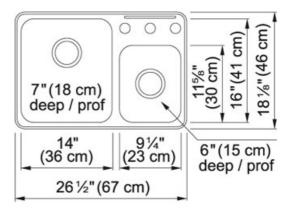

## Stainless Steel | 101.0201.833

FAMILY: Sinks | SERIES: Steel Queen | MODEL: QCMA1826-7-3 | FINISH: Stainless Steel | INSTALLATION TYPE: Topmount

| TECHNICAL DATA         |                          |
|------------------------|--------------------------|
| Width overall          | 18 1/8"                  |
| Length overall         | 26 1/2"                  |
| Width of large bowl    | 16"                      |
| Length of large bowl   | 14"                      |
| Depth of large bowl    | 7"                       |
| Width of small bowl    | 11 5/8"                  |
| Length of small bowl   | 9 1/4"                   |
| Depth of small bowl    | 6"                       |
| Cabinet Size           | 30"                      |
| Number of Bowls        | 2                        |
| Waste Outlet Diameter  | 3 1/2"                   |
| Cut-Out Template       | Yes                      |
| Faucet Hole            | 3                        |
| Type of Material       | 20 Gauge Stainless Steel |
| Surface Finish         | H-HIGH-GLOSS/MIRROR      |
| EZ Torque Installation | YES                      |
| Waste Kit Included     | YES                      |