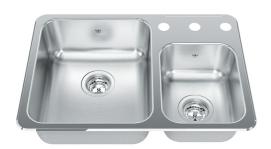

## Stainless Steel | 101.0201.833

FAMILY: Sinks | SERIES: Steel Queen | MODEL: QCMA1826-7-3 | FINISH: Stainless Steel | INSTALLATION TYPE: Topmount

| TECHNICAL DATA         |                          |
|------------------------|--------------------------|
| Width overall          | 18 1/8"                  |
| Length overall         | 26 1/2"                  |
| Width of large bowl    | 16"                      |
| Length of large bowl   | 14"                      |
| Depth of large bowl    | 7"                       |
| Width of small bowl    | 11 5/8"                  |
| Length of small bowl   | 9 1/4"                   |
| Depth of small bowl    | 6"                       |
| Cabinet Size           | 30"                      |
| Number of Bowls        | 2                        |
| Waste Outlet Diameter  | 3 1/2"                   |
| Cut-Out Template       | Yes                      |
| Faucet Hole            | 3                        |
| Type of Material       | 20 Gauge Stainless Steel |
| Surface Finish         | H-HIGH-GLOSS/MIRROR      |
| EZ Torque Installation | YES                      |
| Waste Kit Included     | YES                      |