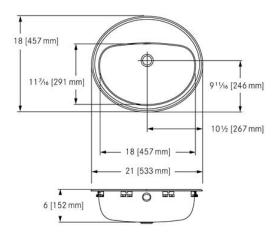

| TECHNICAL DATA           |                                |
|--------------------------|--------------------------------|
| type of basin            | vanity basin                   |
| bowl depth               | 6"                             |
| Bowl finish              | satin finished                 |
| Bowl front to back       | 11 7/16"                       |
| Bowl left to right       | 18"                            |
| gross weight             | 5.04 kg                        |
| material                 | stainless steel                |
| material code            | 1.4301 Chrome Nickel steel V2A |
| material thickness grade | 18 gauge (1.2 mm)              |
| Overall front to back    | 18"                            |
| Overall left to right    | 21"                            |
| overflow                 | no                             |
| number of faucet holes   | 3                              |
| faucet hole diameter     | 1 1/8"                         |
| faucet ledge             | yes                            |
| type of waste kit        | optional grid strainer         |
| undercoated              | yes                            |
| waste hole position      | centre back                    |
| net weight               | 4.34 kg                        |