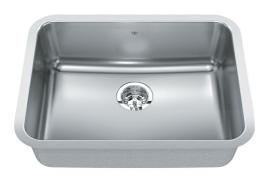

## Stainless Steel | 122.0170.399

FAMILY : Sinks | SERIES : Steel Queen | MODEL : QSUA1925/8 | FINISH : Stainless Steel | INSTALLATION TYPE : Undermount

| TECHNICAL DATA        |                       |
|-----------------------|-----------------------|
| Width overall         | 18 3/4"               |
| Length overall        | 24 3/4"               |
| Width of large bowl   | 17"                   |
| Length of large bowl  | 23"                   |
| Depth of large bowl   | 8"                    |
| Cabinet Size          | 27"                   |
| Number of Bowls       | 1                     |
| Waste Outlet Diameter | 3 1/2"                |
| Cut-Out Template      | Yes                   |
| Faucet Hole           | None                  |
| Type of Material      | 20-GA-STAINLESS-STEEL |
| Surface Finish        | SILK                  |
| Waste Kit Included    | YES                   |
|                       |                       |