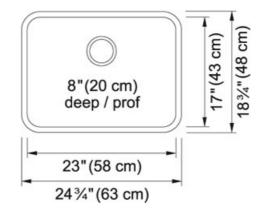

## Stainless Steel | 122.0170.399

FAMILY : Sinks | SERIES : Steel Queen | MODEL : QSUA1925/8 | FINISH : Stainless Steel | INSTALLATION TYPE : Undermount

| TECHNICAL DATA        |                       |
|-----------------------|-----------------------|
| Width overall         | 18 3/4"               |
| Length overall        | 24 3/4"               |
| Width of large bowl   | 17"                   |
| Length of large bowl  | 23"                   |
| Depth of large bowl   | 8"                    |
| Cabinet Size          | 27"                   |
| Number of Bowls       | 1                     |
| Waste Outlet Diameter | 3 1/2"                |
| Cut-Out Template      | Yes                   |
| Faucet Hole           | None                  |
| Type of Material      | 20-GA-STAINLESS-STEEL |
| Surface Finish        | SILK                  |
| Waste Kit Included    | YES                   |
|                       |                       |