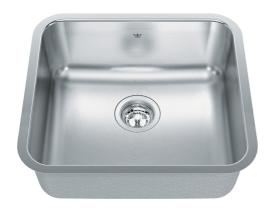

## Stainless Steel | 122.0202.333

FAMILY: Sinks | SERIES: Steel Queen | MODEL: QSUA1820/8 | FINISH: Stainless Steel | INSTALLATION TYPE: Undermount

| TECHNICAL DATA        |                       |
|-----------------------|-----------------------|
| Width overall         | 17 3/4"               |
| Length overall        | 18 3/4"               |
| Width of large bowl   | 16"                   |
| Length of large bowl  | 18"                   |
| Depth of large bowl   | 8"                    |
| Cabinet Size          | 21"                   |
| Number of Bowls       | 1                     |
| Waste Outlet Diameter | 3 1/2"                |
| Cut-Out Template      | Yes                   |
| Faucet Hole           | None                  |
| Type of Material      | 20-GA-STAINLESS-STEEL |
| Surface Finish        | SILK                  |
| Waste Kit Included    | YES                   |