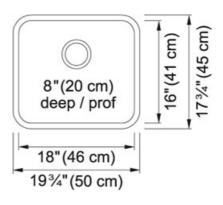

## Stainless Steel | 122.0202.333

FAMILY: Sinks | SERIES: Steel Queen | MODEL: QSUA1820/8 | FINISH: Stainless Steel | INSTALLATION TYPE: Undermount

| TECHNICAL DATA        |                       |
|-----------------------|-----------------------|
| Width overall         | 17 3/4"               |
| Length overall        | 18 3/4"               |
| Width of large bowl   | 16"                   |
| Length of large bowl  | 18"                   |
| Depth of large bowl   | 8"                    |
| Cabinet Size          | 21"                   |
| Number of Bowls       | 1                     |
| Waste Outlet Diameter | 3 1/2"                |
| Cut-Out Template      | Yes                   |
| Faucet Hole           | None                  |
| Type of Material      | 20-GA-STAINLESS-STEEL |
| Surface Finish        | SILK                  |
| Waste Kit Included    | YES                   |