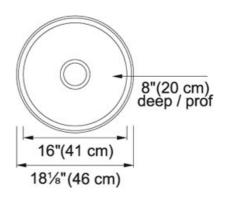

## Stainless Steel | 113.0045.253

FAMILY: Sinks | SERIES: Steel Queen | MODEL: QSR18/8 | FINISH: Stainless Steel | PRODUCT LINE: Hospitality |

INSTALLATION TYPE: Topmount

| TECHNICAL DATA        |                       |
|-----------------------|-----------------------|
| Width overall         | 18 1/8"               |
| Length overall        | 18 1/8"               |
| Width of large bowl   | 16"                   |
| Length of large bowl  | 16"                   |
| Depth of large bowl   | 8"                    |
| Cabinet Size          | 21"                   |
| Number of Bowls       | 1                     |
| Waste Outlet Diameter | 3 1/2"                |
| Cut-Out Template      | Yes                   |
| Faucet Hole           | None                  |
| Type of Material      | 20-GA-STAINLESS-STEEL |
| Surface Finish        | H-HIGH-GLOSS/MIRROR   |
| Waste Kit Included    | YES                   |