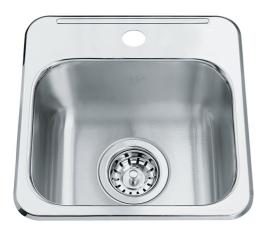

## Stainless Steel | 113.0045.207

FAMILY: Sinks | SERIES: Steel Queen | MODEL: QSL1313/6/1 | FINISH: Stainless Steel | PRODUCT LINE: Hospitality |

INSTALLATION TYPE: Topmount

| TECHNICAL DATA        |                       |
|-----------------------|-----------------------|
| Width overall         | 13 5/8"               |
| Length overall        | 13 5/8"               |
| Width of large bowl   | 9 1/4"                |
| Length of large bowl  | 11 5/8"               |
| Depth of large bowl   | 6"                    |
| Cabinet Size          | 18"                   |
| Number of Bowls       | 1                     |
| Waste Outlet Diameter | 3 1/2"                |
| Cut-Out Template      | Yes                   |
| Faucet Hole           | 1                     |
| Type of Material      | 20-GA-STAINLESS-STEEL |
| Surface Finish        | H-HIGH-GLOSS/MIRROR   |
| Waste Kit Included    | YES                   |
|                       |                       |