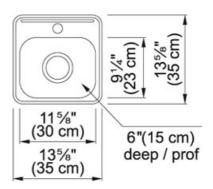

## Stainless Steel | 113.0045.207

FAMILY: Sinks | SERIES: Steel Queen | MODEL: QSL1313/6/1 | FINISH: Stainless Steel | PRODUCT LINE: Hospitality |

INSTALLATION TYPE: Topmount

| TECHNICAL DATA        |                       |
|-----------------------|-----------------------|
| Width overall         | 13 5/8"               |
| Length overall        | 13 5/8"               |
| Width of large bowl   | 9 1/4"                |
| Length of large bowl  | 11 5/8"               |
| Depth of large bowl   | 6"                    |
| Cabinet Size          | 18"                   |
| Number of Bowls       | 1                     |
| Waste Outlet Diameter | 3 1/2"                |
| Cut-Out Template      | Yes                   |
| Faucet Hole           | 1                     |
| Type of Material      | 20-GA-STAINLESS-STEEL |
| Surface Finish        | H-HIGH-GLOSS/MIRROR   |
| Waste Kit Included    | YES                   |
|                       |                       |