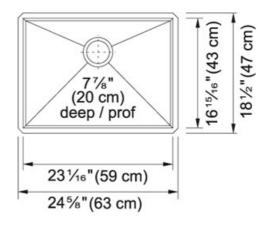

Stainless Steel | 122.0456.840

FAMILY : Sinks | SERIES : Steel Queen | FINISH : Stainless Steel | INSTALLATION TYPE : Undermount | MODEL : QSFU1925/8

| TECHNICAL DATA        |                       |
|-----------------------|-----------------------|
| Width overall         | 18 1/2"               |
| Length overall        | 24 5/8"               |
| Width of large bowl   | 16 15/16"             |
| Depth of large bowl   | 7 7/8"                |
| Cabinet Size          | 27"                   |
| Number of Bowls       | 1                     |
| Waste Outlet Diameter | 3 1/2"                |
| Cut-Out Template      | Yes                   |
| Faucet Hole           | None                  |
| Type of Material      | 20-GA-STAINLESS-STEEL |
| Surface Finish        | Commercial Satin      |
| Length of large bowl  | 23 3/16"              |
| Waste Kit Included    | YES                   |
|                       |                       |

FAMILY : Sinks | SERIES : Steel Queen | FINISH : Stainless Steel | INSTALLATION TYPE : Undermount | MODEL : QSFU1925/8