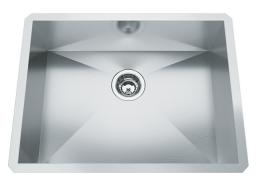

Stainless Steel | 122.0456.840

FAMILY : Sinks | SERIES : Steel Queen | FINISH : Stainless Steel | INSTALLATION TYPE : Undermount | MODEL : QSFU1925/8

| TECHNICAL DATA        |                       |
|-----------------------|-----------------------|
| Width overall         | 18 1/2"               |
| Length overall        | 24 5/8"               |
| Width of large bowl   | 16 15/16"             |
| Depth of large bowl   | 7 7/8"                |
| Cabinet Size          | 27"                   |
| Number of Bowls       | 1                     |
| Waste Outlet Diameter | 3 1/2"                |
| Cut-Out Template      | Yes                   |
| Faucet Hole           | None                  |
| Type of Material      | 20-GA-STAINLESS-STEEL |
| Surface Finish        | Commercial Satin      |
| Length of large bowl  | 23 3/16"              |
| Waste Kit Included    | YES                   |
|                       |                       |

FAMILY : Sinks | SERIES : Steel Queen | FINISH : Stainless Steel | INSTALLATION TYPE : Undermount | MODEL : QSFU1925/8