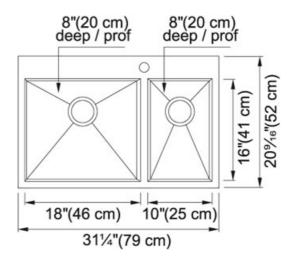

## Stainless Steel | 101.0191.926

FAMILY: Sinks | SERIES: Steel Queen | FINISH: Stainless Steel | MODEL: QCLF2031R/8/1 | INSTALLATION TYPE: Dual Mount

| TECHNICAL DATA        |                       |
|-----------------------|-----------------------|
| Width overall         | 20 9/16"              |
| Length overall        | 31 1/4"               |
| Width of large bowl   | 16"                   |
| Length of large bowl  | 18"                   |
| Depth of large bowl   | 8"                    |
| Width of small bowl   | 16"                   |
| Length of small bowl  | 10"                   |
| Depth of small bowl   | 8"                    |
| Cabinet Size          | 33"                   |
| Number of Bowls       | 2                     |
| Waste Outlet Diameter | 3 1/2"                |
| Cut-Out Template      | Yes                   |
| Faucet Hole           | 1                     |
| Type of Material      | 20-GA-STAINLESS-STEEL |
| Waste Kit Included    | YES                   |