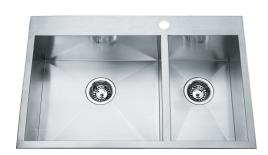

## Stainless Steel | 101.0191.926

FAMILY: Sinks | SERIES: Steel Queen | FINISH: Stainless Steel | MODEL: QCLF2031R/8/1 | INSTALLATION TYPE: Dual Mount

| TECHNICAL DATA        |                       |
|-----------------------|-----------------------|
| Width overall         | 20 9/16"              |
| Length overall        | 31 1/4"               |
| Width of large bowl   | 16"                   |
| Length of large bowl  | 18"                   |
| Depth of large bowl   | 8"                    |
| Width of small bowl   | 16"                   |
| Length of small bowl  | 10"                   |
| Depth of small bowl   | 8"                    |
| Cabinet Size          | 33"                   |
| Number of Bowls       | 2                     |
| Waste Outlet Diameter | 3 1/2"                |
| Cut-Out Template      | Yes                   |
| Faucet Hole           | 1                     |
| Type of Material      | 20-GA-STAINLESS-STEEL |
| Waste Kit Included    | YES                   |