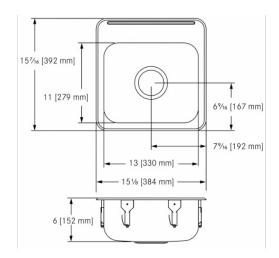

| TECHNICAL DATA             |                                |
|----------------------------|--------------------------------|
| type of basin              | Single Compartment             |
| bowl depth                 | 6"                             |
| Bowl finish                | SATIN-FINISHED                 |
| Bowl front to back         | 11"                            |
| Bowl left to right         | 13"                            |
| gross weight               | 2.87 kg                        |
| material                   | STAINLESS-STEEL                |
| material code              | 1.4301 Chrome Nickel steel V2A |
| material thickness grade   | 20 gauge (.90 mm)              |
| overall depth (front-back) | 15 7/16"                       |
| overall width (left-right) | 15 1/8"                        |
| overflow                   | no                             |
| Faucet ledge               | yes                            |
| type of waste kit          | 3 1/2" crumb cup strainer      |
| undercoated                | yes                            |
| Waste hole position        | centre                         |
| net weight                 | 1.74 kg                        |