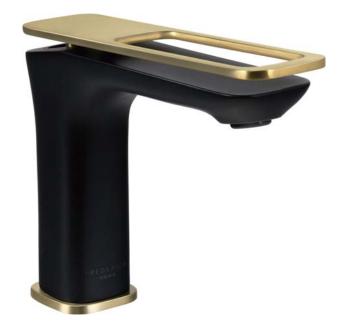

## **Specifications**

FRYQU10MB QUINTE Single Handle Lavatory Faucet

## **Product Features**

- Finish Matte Black/ Brushed Gold
- Solid brass body
- Max. flow rate 1.5 gpm @ 60 PSI
- Ceramic disc cartridge
- I hole installation
- Includes brass pop-up drain
- Meets ASME A112.18.1 / CSA B125.1
- NSF/ANSI 61 compliant
- ADA compliant
- cUPC/IAPMO listed
- EPA WaterSense approved
- Limited lifetime warranty in residential applications
- Limited 5-year warranty in industrial/commercial applications

Distributed Exclusively by Wolseley Canada Inc.

Beauty that flows

## **FRYQU10MB**

Beauty that flows