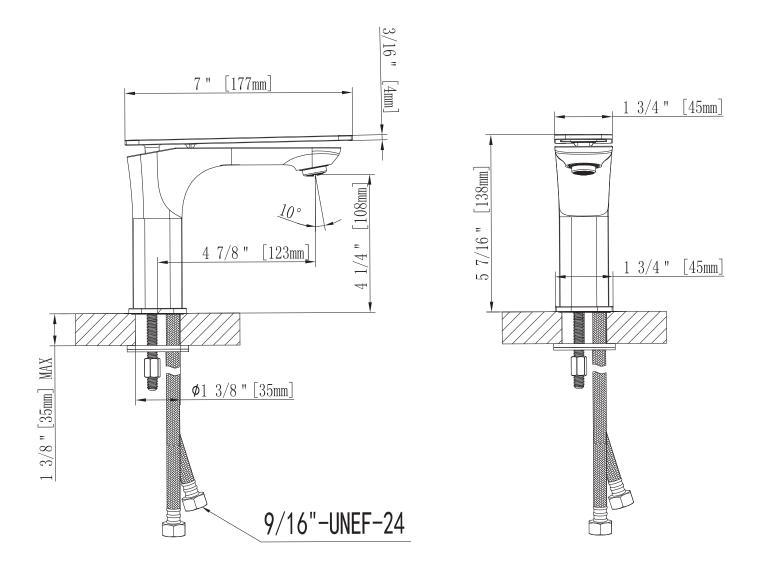

## **Specifications**

FRYQU10MB QUINTE Single Handle Lavatory Faucet

## **Specifications**