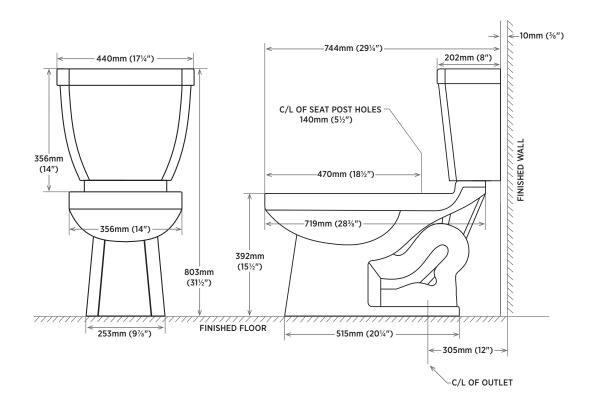

### **DIMENSIONS**

440mm W x 744mm D x 803mm H 17¼" W x 29¼" D x 31½" H

#### **SHIPPING**

Cube 6.54 GW 92lbs

TO BE SPECIFIED

Colour:

Soft White

**NOTES:** This toilet is designed to rough-in at a minimum dimension of 305mm (12") from finished wall to C/L of outlet. Supply line not included with fixture and must be ordered separately.