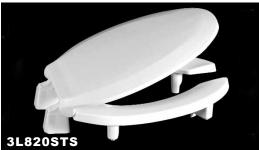

#### **3L820STS**

Extra heavy-duty, 3" lift seat, open front with cover for elongated bowl. Stainless steel reinforced check-hinge with gasket, metal flat washers, lock washers and stainless steel nuts.