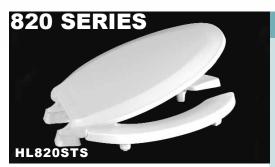

#### HL820STS

Extra heavy duty, 2" lift seat, open front with cover for elongated bowl. Stainless steel reinforced checkhinge with gasket, metal flat washers, lock washers and stainless steel nuts.