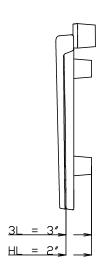

#### HL820STS

Extra heavy duty, 2" lift seat, open front with cover for elongated bowl. Stainless steel reinforced checkhinge with gasket, metal flat washers, lock washers and stainless steel nuts.

#### **3L820STS**

Extra heavy-duty, 3" lift seat, open front with cover for elongated bowl. Stainless steel reinforced check-hinge with gasket, metal flat washers, lock washers and stainless steel nuts.