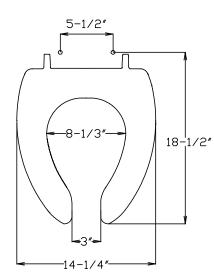

# Solid Plastic Seats Elongated Handicap Lift Seat





## **DETAILS**

#### HL820STS

Extra heavy duty, 2" lift seat, open front with cover for elongated bowl. Stainless steel reinforced checkhinge with gasket, metal flat washers, lock washers and stainless steel nuts.

#### **3L820STS**

Extra heavy-duty, 3" lift seat, open front with cover for elongated bowl. Stainless steel reinforced check-hinge with gasket, metal flat washers, lock washers and stainless steel nuts.

### **Standard Features:**

- · Corrosion-free stainless steel hinge
- Integrally-molded, permanent and sanitary color-keyed bumpers
- · Corrosion-free hardware
- · Withstands cleansers, strong chemicals

Dimensions shown are nominal and may vary within a range of tolerance.