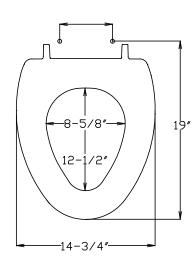

## Standard Features:

- · Corrosion-free stainless steel hinge
- Integrally-molded, permanent and sanitary color-keyed bumpers
- · Corrosion-free hardware
- · Withstands cleansers, strong chemicals

Dimensions shown are nominal and may vary within a range of tolerance.