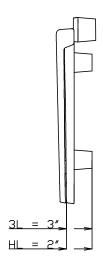

# 3L800STS

## HL800STS

Extra heavy-duty, 2" lift seat, closed front with cover for elongated bowl. Stainless steel, reinforced check-hinge with gasket, metal flat washers, lock washers and stainless steel nuts.

### **3L800STS**

Extra heavy-duty, 3" lift seat, closed front with cover for elongated bowl. Stainless steel, reinforced check-hinge with gasket, metal flat washers, lock washers and stainless steel nuts.