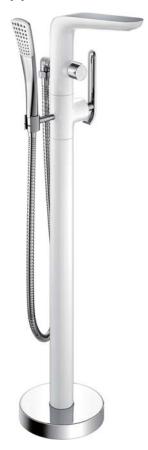

## **Specifications**

# FRYTEFSCP/FRYTEFSWH TESLIN Single Handle Freestanding Tub Filler



Beauty that flows

#### **Product Features**

- Solid brass body
- Tub filler min. flow rate 2.4 gpm @ 20 PSI, max. flow rate 5.84 gpm @ 80 PSI
- Handshower max. flow rate 2.5 gpm @ 80 PSI
- Ceramic disc cartridge
- Floor mount installation
- Includes mounting hardware and supply lines
- Meets ASME A112.18.1 / CSA B125.1
- cUPC/IAPMO listed
- Limited lifetime warranty in residential applications
- Limited 5-year warranty in Industrial/Commercial applications



**FRYTEFSCP**Polished Chrome



FRYTEFSWH
Chrome/White



## **Specifications**

### FRYTEFSCP/FRYTEFSWH



Beauty that flows