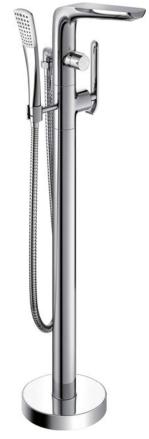

## **Specifications**

# FRYTEFSCP/FRYTEFSWH TESLIN Single Handle Freestanding Tub Filler



Beauty that flows

#### **Product Features**

- Solid brass body
- Tub filler min. flow rate 2.4 gpm @ 20 PSI, max. flow rate 5.84 gpm @ 80 PSI
- Handshower max. flow rate 2.5 gpm @ 80 PSI
- Ceramic disc cartridge
- Floor mount installation
- Includes mounting hardware and supply lines
- Meets ASME A112.18.1 / CSA B125.1
- cUPC/IAPMO listed
- Limited lifetime warranty in residential applications
- Limited 5-year warranty in Industrial/Commercial applications



**FRYTEFSCP**Polished Chrome



FRYTEFSWH
Chrome/White



## **Specifications**

### FRYTEFSCP/FRYTEFSWH



Beauty that flows