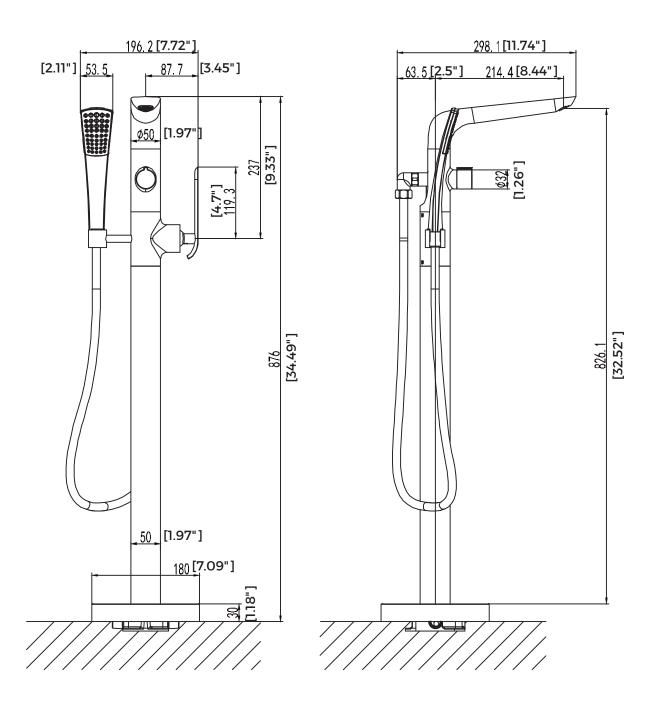

## **Specifications**

# FRYTEFSCP/FRYTEFSWH TESLIN Single Handle Freestanding Tub Filler

Beauty that flows

#### **Product Features**

- Solid brass body
- Tub filler min. flow rate 2.4 gpm @ 20 PSI, max. flow rate 5.84 gpm @ 80 PSI
- Handshower max. flow rate 2.5 gpm @ 80 PSI
- Ceramic disc cartridge
- Floor mount installation
- Includes mounting hardware and supply lines
- Meets ASME A112.18.1 / CSA B125.1
- cUPC/IAPMO listed
- Limited lifetime warranty in residential applications
- Limited 5-year warranty in Industrial/Commercial applications