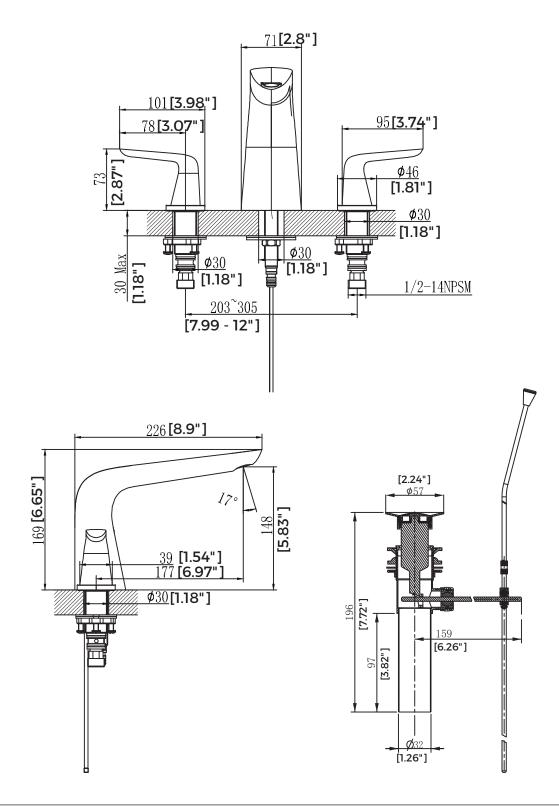

## **Specifications**

# FRYTE80CP/FRYTE80WH TESLIN 2-Handle Widespread Lavatory Faucet

Beauty that flows

#### **Product Features**

- Solid brass body
- Max. flow rate 1.5 gpm @ 60 PSI
- Ceramic disc cartridge
- 3-hole 8" c/c installation
- Includes brass pop-up drain
- Meets ASME A112.18.1 / CSA B125.1
- NSF/ANSI 61 compliant
- cUPC/IAPMO listed
- EPA WaterSense approved
- Limited lifetime warranty in residential applications
- Limited 5-year warranty in industrial/commercial applications