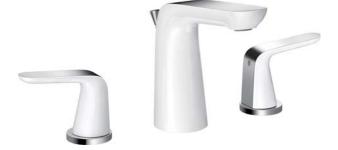

# FRYTE80CP/FRYTE80WH TESLIN 2-Handle Widespread Lavatory Faucet

Beauty that flows

FRYTE80CP
Polished Chrome

FRYTE80WH Chrome/White