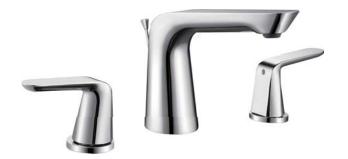

# FRYTE80CP/FRYTE80WH TESLIN 2-Handle Widespread Lavatory Faucet

Beauty that flows

FRYTE80CP
Polished Chrome

FRYTE80WH Chrome/White