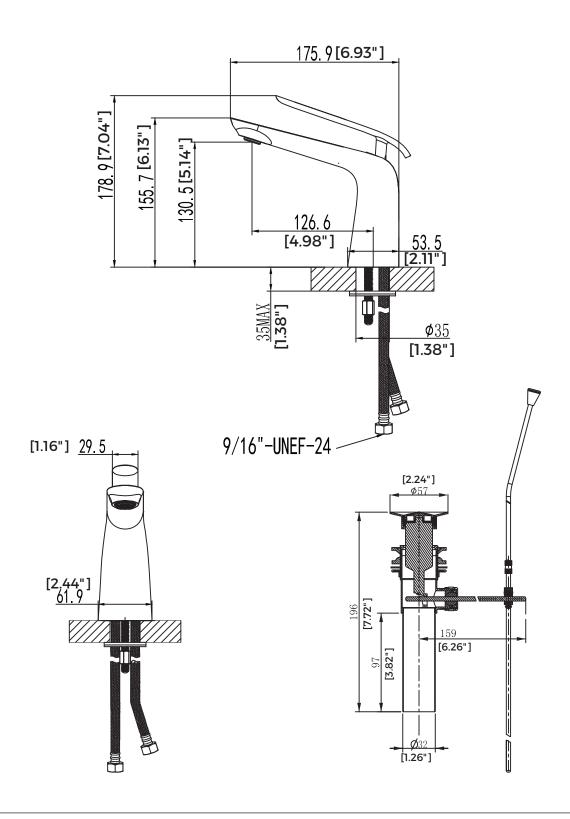

### **Specifications**

# FRYTE10CP/FRYTE10WH TESLIN Single Handle Lavatory Faucet



Beauty that flows

#### **Product Features**

- Solid brass body
- Max. flow rate 1.5 gpm @ 60 PSI
- Ceramic disc cartridge
- 1 hole installation
- Includes brass pop-up drain
- Meets ASME A112.18.1 / CSA B125.1
- NSF/ANSI 61 compliant
- cUPC/IAPMO listed
- EPA WaterSense approved
- Limited lifetime warranty in residential applications
- Limited 5-year warranty in Industrial/Commercial applications



FRYTE10CP
Polished Chrome



FRYTE10WH Chrome/White





## **Specifications**

#### FRYTE10CP/FRYTE10WH



Beauty that flows