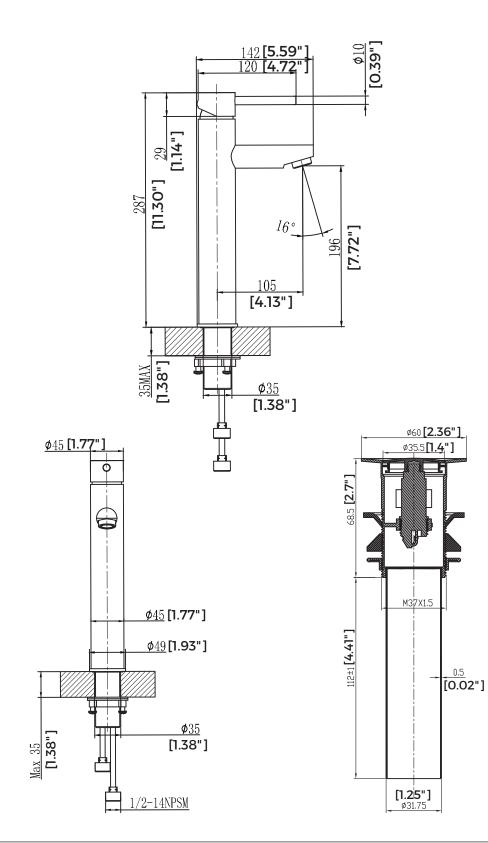

## **Specifications**

FRYLA10VCP LAWRENCE Single Handle Vessel Faucet

## **Specifications**