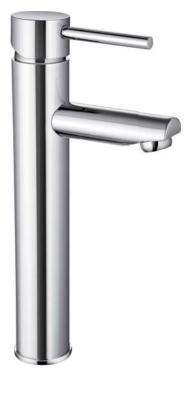

## **Specifications**

FRYLA10VCP LAWRENCE Single Handle Vessel Faucet

## **Product Features**

- Polished chrome
- Solid brass body
- Max. flow rate 1.5 gpm @ 60 PSI
- Ceramic disc cartridge
- 1 hole installation
- Includes brass pop-up drain
- Meets ASME A112.18.1 / CSA B125.1
- NSF/ANSI 61 compliant
- cUPC/IAPMO listed
- EPA WaterSense approved
- Limited lifetime warranty in residential applications
- Limited 5-year warranty in industrial/commercial applications