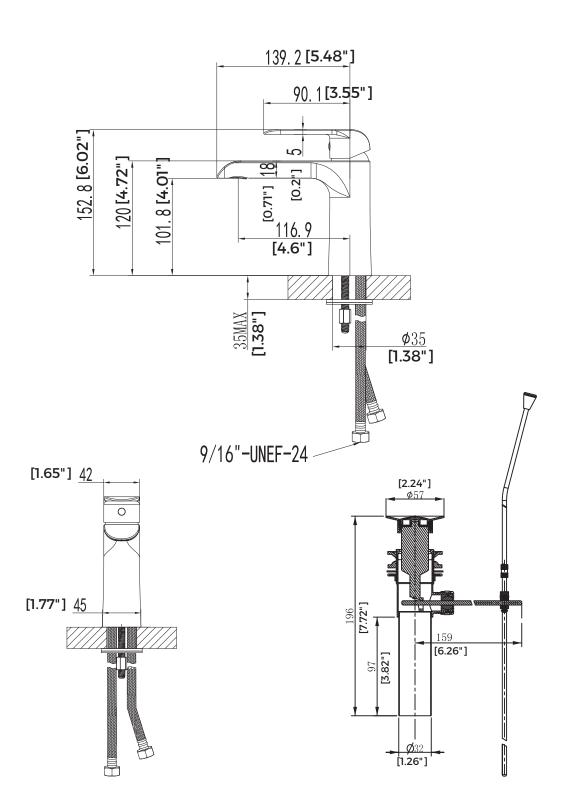

## **Specifications**

FRYBR10CP/FRYBR10WH BRAZEAU **Single Handle Lavatory Faucet** 

## **Specifications**