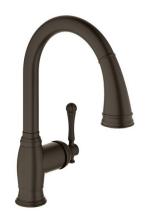

# Product Description: BRIDGEFORD

Single-Handle Kitchen Faucet

## Standard Specification:

- Single hole installation
- Swivel tubular spout
- Swivel area 360°
- Adjustable flow rate limiter
- Pull-out Dual Spray Control switches back and forth between regular flow and spray
- Automatic returning
- Integrated non-return valve
- Locking Push Button Control to switch from regular flow to spray
- Automatic return to mousseur
- Flexible hose connections
- Rapid installation system
- Protected against backflow
- SpeedClean anti-lime system
- GROHE SilkMove 1.4" (35 mm) ceramic cartridge
- Projection 210 mm
- Max Flow Rate: 1.75 gpm (6.6 L/min)

#### Color:

□ 33870ZB2 Oil Rubbed Bronze