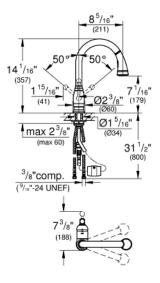

## Standard Specification:

- Single hole installation
- Swivel tubular spout
- Swivel area 360°
- Adjustable flow rate limiter
- Pull-out Dual Spray Control switches back and forth between regular flow and spray
- Automatic returning
- Integrated non-return valve
- Locking Push Button Control to switch from regular flow to spray
- Automatic return to mousseur
- Flexible hose connections
- Rapid installation system
- Protected against backflow
- SpeedClean anti-lime system
- GROHE SilkMove 1.4" (35 mm) ceramic cartridge
- Projection 210 mm
- Max Flow Rate: 1.75 gpm (6.6 L/min)