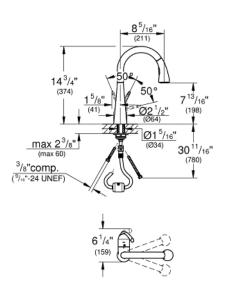

### Standard Specification:

- Single hole installation
- Swivel tubular spout
- Swivel area 360°
- Adjustable flow rate limiter
- Pull-out Dual Spray Control switches back and forth between regular flow and spray
- Automatic returning
- Integrated non-return valve
- Automatic return to mousseur
- Flexible hose connections
- Rapid installation system
- Protected against backflow
- SpeedClean anti-lime system
- GROHE SilkMove ceramic cartridge
- GROHE RealSteel Stainless Steel Construction produced from Grade 304 stainless steel
- 8 5/16" reach
- Max Flow Rate: 1.75 gpm (6.6 L/min)