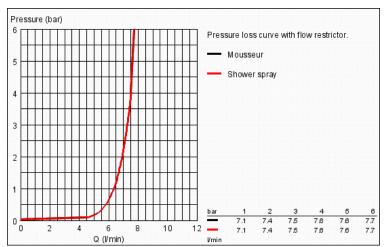

### Standard Specification:

- Single hole installation
- Swivel tubular spout
- Swivel area 360°
- Adjustable flow rate limiter
- Pull-out Dual Spray Control switches back and forth between regular flow and spray
- Automatic returning
- Integrated non-return valve
- Automatic return to mousseur
- Flexible hose connections
- Rapid installation system
- Protected against backflow
- SpeedClean anti-lime system
- GROHE SilkMove ceramic cartridge
- GROHE RealSteel Stainless Steel Construction produced from Grade 304 stainless steel
- 8 5/16" reach
- Max Flow Rate: 1.75 gpm (6.6 L/min)