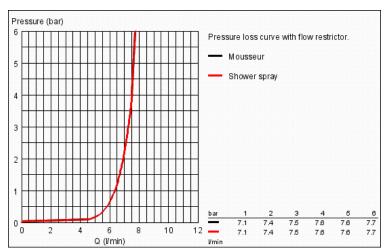

### Standard Specification:

- Single hole installation
- Swivel tubular spout
- Swivel area 360°
- Adjustable flow rate limiter
- Pull-out Dual Spray Control switches back and forth between regular flow and spray
- Automatic returning
- Integrated non-return valve
- Automatic return to mousseur
- Flexible hose connections
- Rapid installation system
- Protected against backflow
- SpeedClean anti-lime system
- GROHE SilkMove ceramic cartridge
- GROHE RealSteel Stainless Steel Construction produced from Grade 304 stainless steel
- 8 5/16" reach
- Max Flow Rate: 1.75 gpm (6.6 L/min)