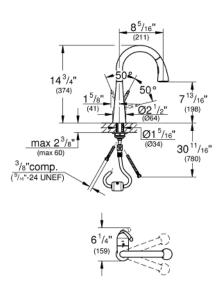

### Standard Specification:

- Single hole installation
- Swivel tubular spout
- Swivel area 360°
- Adjustable flow rate limiter
- Pull-out Dual Spray Control switches back and forth between regular flow and spray
- Automatic returning
- Integrated non-return valve
- Automatic return to mousseur
- Flexible hose connections
- Rapid installation system
- Protected against backflow
- SpeedClean anti-lime system
- GROHE SilkMove ceramic cartridge
- GROHE RealSteel Stainless Steel Construction produced from Grade 304 stainless steel
- 8 5/16" reach
- Max Flow Rate: 1.75 gpm (6.6 L/min)