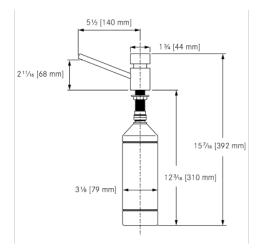

| TECHNICAL DATA             |                            |
|----------------------------|----------------------------|
| filling quantity           | 1 liter                    |
| material                   | brass                      |
| overall depth (front-back) | 5 1/2"                     |
| overall height             | 15 7/16"                   |
| overall width (left-right) | 1 3/4"                     |
| type of consumable         | liquid soap                |
| Type of operation          | MANUAL-OPERATION           |
| type of soap container     | integrated refillable tank |
| gross weight               | 0.00 kg                    |
| netweight                  | 0.00 kg                    |
| •                          |                            |