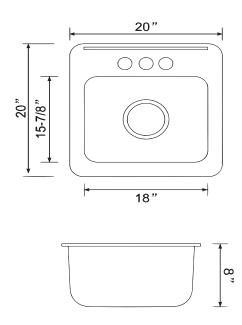

## **MODEL OD2020-8**

|  | OVERALL SIZE | 508 mm X 508 mm |                                                                                                                                                         |
|--|--------------|-----------------|---------------------------------------------------------------------------------------------------------------------------------------------------------|
|  |              | 20" X 20"       | • 304 brushed finish stainless steel 18 gauge                                                                                                           |
|  | BOWL SIZE    | 456 mm X 404 mm | <ul> <li>Stainless steel strainer, clips and template included</li> <li>Sound deadening pads</li> </ul>                                                 |
|  |              | 18" X 15-7/8"   | <ul> <li>Drain located towards rear to provide more space under the sink</li> <li>Product certified ASME A112.19.3, CSA B45.0, and CSA B45.4</li> </ul> |
|  | DEPTH        | 8"              |                                                                                                                                                         |