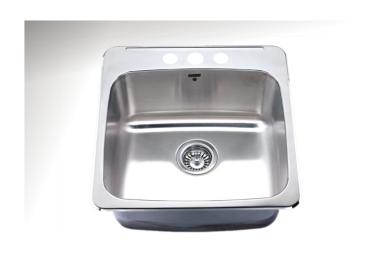

## **MODEL OD2020-8**

|  | OVERALL SIZE | 508 mm X 508 mm |                                                                                                                                                         |
|--|--------------|-----------------|---------------------------------------------------------------------------------------------------------------------------------------------------------|
|  |              | 20" X 20"       | • 304 brushed finish stainless steel 18 gauge                                                                                                           |
|  | BOWL SIZE    | 456 mm X 404 mm | <ul> <li>Stainless steel strainer, clips and template included</li> <li>Sound deadening pads</li> </ul>                                                 |
|  |              | 18" X 15-7/8"   | <ul> <li>Drain located towards rear to provide more space under the sink</li> <li>Product certified ASME A112.19.3, CSA B45.0, and CSA B45.4</li> </ul> |
|  | DEPTH        | 8"              |                                                                                                                                                         |