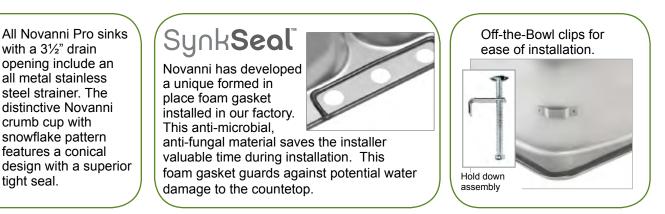

## Available Hole Drillings:

- 1 hole: JP732D71
- 2 holes: JP732D72
- 3 holes: JP732D73
- Custom: JP732D7X

In keeping with our policy of continuing product improvement, Novanni Stainless Inc. reserves the right to change product specifications without notice. Novanni Stainless Inc. 1-2200 Speers Road, Oakville ON L6L 2X8 Tel: 905-465-9858 or 1-800-661-1795 Fax: 905-465-9865 or 1-800-361-2176 www.novanni.ca