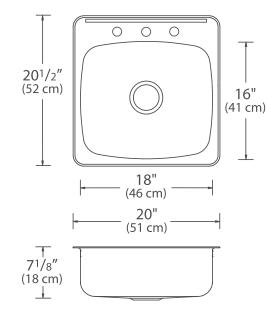

## Features

- Category: Property Management
- Single bowl drop in
- Type 301, 20 gauge stainless steel
- Center positioned drain hole
- 20 1/2" x 20" x 7"
- Minimum Cabinet Size: 24 (61 cm)