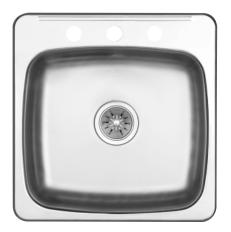

## JP732D7 Single Bowl Drop In

## Features

- Category: Property Management
- Single bowl drop in
- Type 301, 20 gauge stainless steel
- Center positioned drain hole
- 20 1/2" x 20" x 7"
- Minimum Cabinet Size: 24 (61 cm)