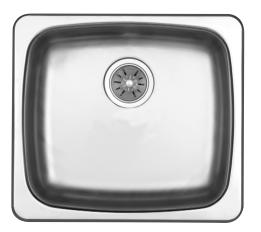

## JP706D7 Single Bowl Drop In w/o Faucet Ledge

## Features

- Category: Residential
- Single bowl drop in w/o faucet ledge
- Type 301, 20 gauge stainless steel
- Rear positioned drain hole
- 18" x 20" x 7"
- Minimum Cabinet Size: 24 (61 cm)

All Novanni Pro sinks with a 3½" drain opening include an all metal stainless steel strainer. The distinctive Novanni crumb cup with snowflake pattern features a conical design with a superior tight seal.