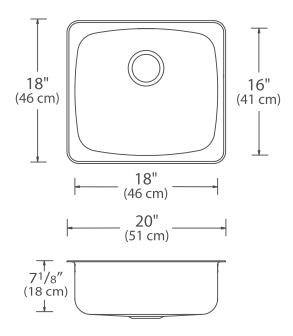

## Features

- Category: Residential
- Single bowl drop in w/o faucet ledge
- Type 301, 20 gauge stainless steel
- Rear positioned drain hole
- 18" x 20" x 7"
- Minimum Cabinet Size: 24 (61 cm)

All Novanni Pro sinks with a 3½" drain opening include an all metal stainless steel strainer. The distinctive Novanni crumb cup with snowflake pattern features a conical design with a superior tight seal.