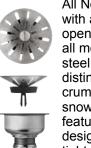

## Features

- Category: Residential
- Single bowl drop in w/o faucet ledge
- Type 301, 20 gauge stainless steel
- Rear positioned drain hole
- 18" x 20" x 7"
- Minimum Cabinet Size: 24 (61 cm)

All Novanni Pro sinks with a 3½" drain opening include an all metal stainless steel strainer. The distinctive Novanni crumb cup with snowflake pattern features a conical design with a superior tight seal.