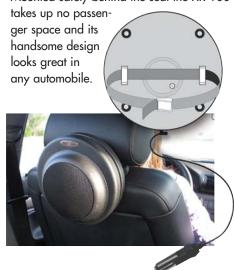

# Runs off your car's own power

Conveniently plugs into your vehicle's cigarette lighter so the power is there when you need it.

Mounted safely behind the seat the XR-100