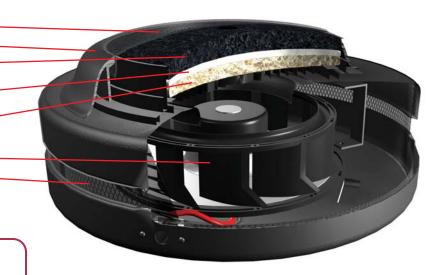

## **Three-Stage Filtration**

**Stage 1:** Activated Carbon Captures large particulates and odors

**Stage 2:** Electret charged media Captures sub-micron particles such as dust, pollen, cigarette smoke, bacteria and more.

**Stage 3:** Zeolite V.O.C. filter Removes gases, fumes and odors.

#### **ACCESSORIES** (included):

- Cigarette lighter adaptor
- Car seat mounting strap

AIR INTAKE
FILTER CARTRIDGE
STAGE 1
Activated Carbon

STAGE 2 Elecret Charged Media

STAGE 3
Zeolite V.O.C. Filter

**MOTOR/FAN** 

**CLEAN AIR OUTFLOW** 

360° Outflow

Amaircare products available at: