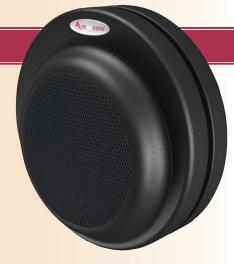

### **Specifications**

XR-100 'Auto' Air Filtration System

**DIMENSIONS:** 8" D 3.5"H

WEIGHT: 2.1 lbs.

**AIR FLOW (C.F.M.): 20** 

#### **CLASSIFICATION**

- Portable Air Cleaning Device
- U.L. and C.S.A. approved

**MATERIALS:** motor housing: 24 gauge steel filter cartridge: I.M. polystyrene

**FINISH:** Powder coated baked enamel (motor/fan housing)

**COLOR:** Sandtext Black

**INTAKE (Upper Section):** 

Via a removable three-stage filter cartridge