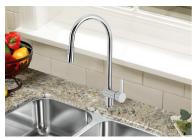

#### PRODUCT DIMENSIONS

| BLANCO RITA | Colour Finish | Model No. | FEATURES / SPECIFICATIONS                                                                                                     |
|-------------|---------------|-----------|-------------------------------------------------------------------------------------------------------------------------------|
|             | Classic Steel | 401461    | Pull-down, dual spray 160° swivel for optimal range of motion Insulated handspray with dual selectable spray patterns         |
|             | Chrome        | 401460    | Flexible supply lines and 3/8" nut for easy installation Solid brass construction Ceramic disc cartridge 2.2 US GPM flow rate |
|             |               |           | DESIGN AND PLANNING TIPS                                                                                                      |