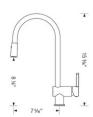

#### PRODUCT DIMENSIONS

| BLANCO RITA | Colour Finish | Model No. | FEATURES / SPECIFICATIONS                                                                                                     |
|-------------|---------------|-----------|-------------------------------------------------------------------------------------------------------------------------------|
|             | Classic Steel | 401461    | Pull-down, dual spray 160° swivel for optimal range of motion Insulated handspray with dual selectable spray patterns         |
|             | Chrome        | 401460    | Flexible supply lines and 3/8" nut for easy installation Solid brass construction Ceramic disc cartridge 2.2 US GPM flow rate |
|             |               |           | DESIGN AND PLANNING TIPS                                                                                                      |